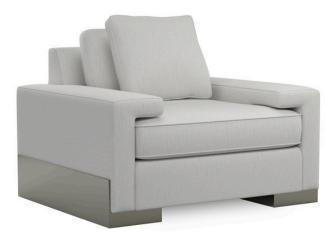

## I'M SHELF-ISH CHAIR

m090-018-031-b

**COLLECTION:** CARACOLE UPHOLSTERY

**DIMENSIONS:** 45W x 37D x 27H

Embodying design without limits, this sublime chair adds rich character to a space. Understated charm emanates comes from its clean, linear profile where its seat cushion nests under a wide shelf-arm. Inspired by modern organic design, it features a neutral, linen-like textured fabric. An angular wood base finished in Pyrite cradles the frame and imparts a finishing touch that grounds its design presence.

CONSTRUCTION: Blendown cushion | No sag seat | Feather down pillow

## FINISH:

Pyrite

FABRIC:

Body Fabric: 21006-34CC-P Peformance