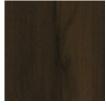

## I'M SHELF-ISH

m090-018-031-a

**COLLECTION: CARACOLE UPHOLSTERY** 

DIMENSIONS: 45W x 37D x 27H

Embodying design without limits, this sublime chair adds rich character to a space. Understated charm emanates comes from its clean, linear profile where its seat cushion nests under a wide shelf-arm. Inspired by modern organic design, it features a neutral, linen-like textured fabric with a petite herringbone pattern and includes a velvet accent pillow in a sophisticated shade of slate blue. An angular Fumed Gum wood base finished in Smoked Sable cradles the frame and imparts a finishing touch that grounds its design presence.

CONSTRUCTION: Blendown cushion. | No sag seat. | Feather down pillow

FINISH:

Smoked\_Sable

FABRIC: