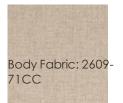

## I'M SHELF-ISH

m090-018-031-a

**COLLECTION: CARACOLE UPHOLSTERY** 

DIMENSIONS: 45W x 37D x 27H

Embodying design without limits, this sublime chair adds rich character to a space. Understated charm emanates comes from its clean, linear profile where its seat cushion nests under a wide shelf-arm. Inspired by modern organic design, it features a neutral, linen-like textured fabric with a petite herringbone pattern and includes a velvet accent pillow in a sophisticated shade of slate blue. An angular Fumed Gum wood base finished in Smoked Sable cradles the frame and imparts a finishing touch that grounds its design presence.

CONSTRUCTION: Blendown cushion. | No sag seat. | Feather down pillow

FINISH:

Smoked\_Sable

FABRIC: