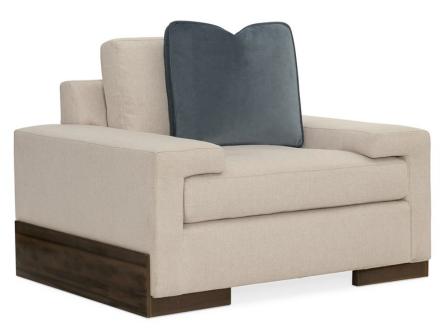

## I'M SHELF-ISH

m090-018-031-a

**COLLECTION: CARACOLE UPHOLSTERY** 

DIMENSIONS: 45W x 37D x 27H

Embodying design without limits, this sublime chair adds rich character to a space. Understated charm emanates comes from its clean, linear profile where its seat cushion nests under a wide shelf-arm. Inspired by modern organic design, it features a neutral, linen-like textured fabric with a petite herringbone pattern and includes a velvet accent pillow in a sophisticated shade of slate blue. An angular Fumed Gum wood base finished in Smoked Sable cradles the frame and imparts a finishing touch that grounds its design presence.

CONSTRUCTION: Blendown cushion. | No sag seat. | Feather down pillow

FINISH:

Smoked\_Sable

FABRIC: