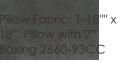

## I'M SHELF-ISH

m090-018-031-a

**COLLECTION: CARACOLE UPHOLSTERY** 

DIMENSIONS: 45W x 37D x 27H

Embodying design without limits, this sublime chair adds rich character to a space. Understated charm emanates comes from its clean, linear profile where its seat cushion nests under a wide shelf-arm. Inspired by modern organic design, it features a neutral, linen-like textured fabric with a petite herringbone pattern and includes a velvet accent pillow in a sophisticated shade of slate blue. An angular Fumed Gum wood base finished in Smoked Sable cradles the frame and imparts a finishing touch that grounds its design presence.

CONSTRUCTION: Blendown cushion. | No sag seat. | Feather down pillow

FINISH:

Smoked\_Sable

FABRIC: