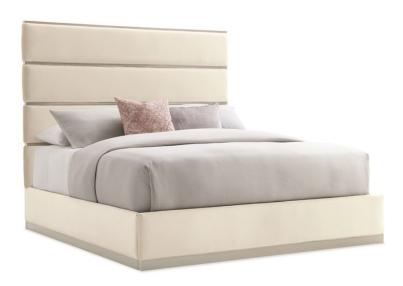

## **GRACE BED - KING**

m083-418-122

**COLLECTION: MODERN GRACE** 

**AVAILABLE AS:** 

Queen King

California King

**DIMENSIONS:** 82W x 87D x 69H

The best dreams start with a beautiful bed and this beauty is expertly fashioned to make you want to stay in bed all day. It features a sumptuously soft upholstered headboard, footboard and side rails and a Tranquil Gray finish. A Brushed Stainless rail detailing divides the upholstered sections and adds a touch of glamour. Ultimately flexible, the top of the headboard can be removed to create two different height options. With its thoughtful design and exquisite finishes, this statement bed brings modern softness to a space.

**CONSTRUCTION:** Headboard height fully assembled: 69"". | Headboard height with top section removed: 55"". | Footboard and side rail height: 13.750"". | Mattress opening: 78""W x 82""L.