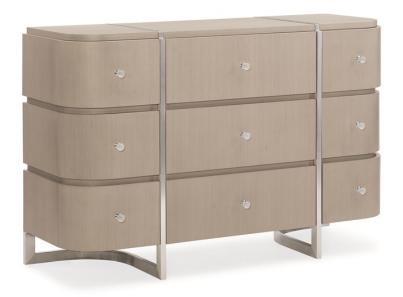

## **GRACE SMALL DRESSER**

m083-418-032

COLLECTION: MODERN GRACE

**DIMENSIONS:** 52W x 19D x 35H

Perfect in proportion, this graceful dresser will have you thinking outside the box. Its rounded silhouette and clean lines convey modern elegance. A Brushed Stainless metal base and frame accents its Serene Dark Taupe finish, creating a neutral piece full of character. The innovative design of this nine-drawer dresser features an integrated frame that suspends it off the ground—creating the illusion it's floating. And, each interior drawer wears an elegant painted finish of Almost White.