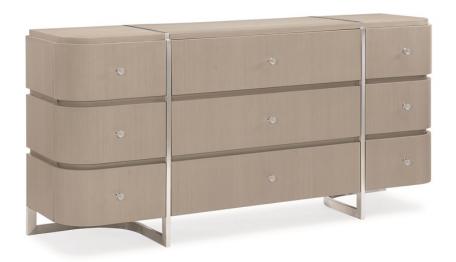

## **GRACE TRIPLE DRESSER**

m083-418-031

**COLLECTION:** MODERN GRACE **DIMENSIONS:** 72W x 19D x 35H

Your clothes deserve a home as elegant as this! Modern in every way, our nine-drawer dresser is a showpiece in itself. Graceful curves are highlighted with a Serene Dark Taupe finish while its base and frame finished in Brushed Stainless add masterful detailing. Its innovative design is nothing short of remarkable and includes an integrated frame design that suspends the dresser off the ground—creating the illusion it's floating. An Almost White finish gives each interior drawer its own touch of luxury.