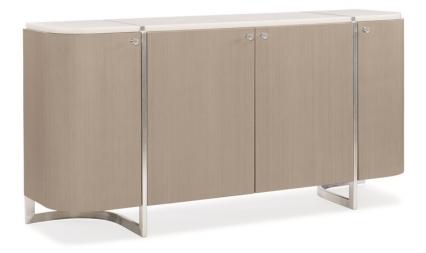

## **GRACE CREDENZA**

m082-418-681

**COLLECTION:** MODERN GRACE **DIMENSIONS:** 70W x 19D x 35H

Create your ideal focal point with this effortlessly elegant credenza. Subtle shades of grey and taupe highlight a mix of wood, marble and metal to give this piece its contemporary look. Finished in Serene Dark Taupe, its shapely silhouette features alluring rounded corners and tasteful door pulls. A Crystal White marble top adds intriguing contrast and creates the ultimate surface for displaying favorite things. Look behind its center doors and find two adjustable shelves, two tray drawers and an interior painted Almost White. Each compartment behind its end doors also features two adjustable shelves for storage. With a curved metal base and frame finished in Brushed Stainless, this graceful design promises endless possibilities.