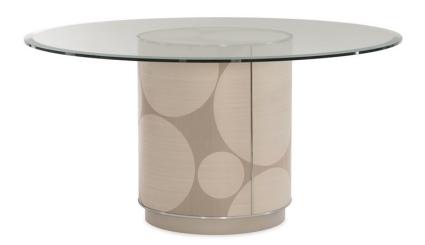

## TRANQUIL DINING TABLE

m082-418-202

**COLLECTION: MODERN GRACE** 

**DIMENSIONS:** 60 dia x 30H

Bold, polished styling meets fresh, unexpected character in this round dining table. Masterfully combining shades of complex neutrals in grey and taupe, its artful design makes it easy to turn on the ambiance. A Serene Dark Taupe finish highlights its base, top and sides while circle inlays in Serene Light Taupe add visual allure to its base. Metal trim in Brushed Stainless accents the top and sides while a beveled glass top creates a refreshing mix of materials. The resulting look is extraordinary and worthy of any occasion.