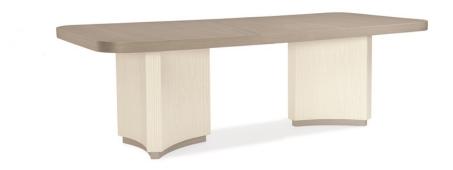

## **GRACE DINING TABLE**

m082-418-201

**COLLECTION: MODERN GRACE** 

**DIMENSIONS:** 86W x 44D x 30H

You'll be inspired to show off your entertaining skills and invite friends and family to dine with you at this alluring dining table. Its modern design is graceful yet substantial in style and presence. A Serene Dark Taupe finish highlights the simplicity of its table top while textured pedestals finished in Almost White and framed in Tranquil Gray provide brilliant contrast. Extendable to 110", it's just the right size for affairs large and small. As far as stylish dining tables go, this one raises the bar for modern elegance.

## FINISH:

Serene Dark Taupe

Almost White

Tranquil Gray