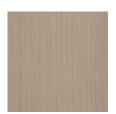

## caracole



## **GRACE HALL CHEST**

m081-418-462

**COLLECTION:** MODERN GRACE **DIMENSIONS:** 48W x 19D x 36H

Modern, balanced and refined, this remarkable hall chest brings fresh style to any setting. Its fashion-forward look features a Serene Dark Taupe finish and is accented with three inlaid circles in Serene Light Taupe. A graphic circle motif and pop of color add drama to its sleek silhouette while a crisp metal base in Brushed Stainless provides a touch of glamour. Inside, you'll find an adjustable shelf and drawer behind each drawer—all finished in a delightful Tranquil Blue. With so many reasons to love it, this accent piece can't help but become a favorite.

## FINISH:



Serene Light Taupe



Serene Dark Taupe



Tranquil Blue