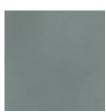

## caracole



## **GRACE HALL CHEST**

m081-418-462

**COLLECTION:** MODERN GRACE **DIMENSIONS:** 48W x 19D x 36H

Modern, balanced and refined, this remarkable hall chest brings fresh style to any setting. Its fashion-forward look features a Serene Dark Taupe finish and is accented with three inlaid circles in Serene Light Taupe. A graphic circle motif and pop of color add drama to its sleek silhouette while a crisp metal base in Brushed Stainless provides a touch of glamour. Inside, you'll find an adjustable shelf and drawer behind each drawer—all finished in a delightful Tranquil Blue. With so many reasons to love it, this accent piece can't help but become a favorite.

## FINISH:



Serene Light Taupe



Serene Dark Taupe



Tranquil Blue