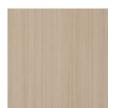

## caracole



## **GRACE HALL CHEST**

m081-418-462

**COLLECTION:** MODERN GRACE **DIMENSIONS:** 48W x 19D x 36H

Modern, balanced and refined, this remarkable hall chest brings fresh style to any setting. Its fashion-forward look features a Serene Dark Taupe finish and is accented with three inlaid circles in Serene Light Taupe. A graphic circle motif and pop of color add drama to its sleek silhouette while a crisp metal base in Brushed Stainless provides a touch of glamour. Inside, you'll find an adjustable shelf and drawer behind each drawer—all finished in a delightful Tranquil Blue. With so many reasons to love it, this accent piece can't help but become a favorite.

## FINISH:



Serene Light Taupe



Serene Dark Taupe



Tranquil Blue