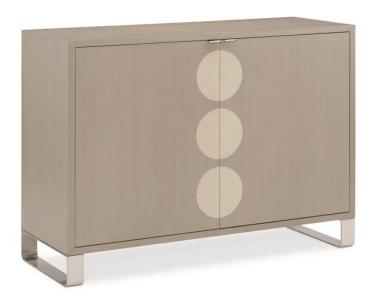

## **GRACE HALL CHEST**

m081-418-462

**COLLECTION:** MODERN GRACE **DIMENSIONS:** 48W x 19D x 36H

Modern, balanced and refined, this remarkable hall chest brings fresh style to any setting. Its fashion-forward look features a Serene Dark Taupe finish and is accented with three inlaid circles in Serene Light Taupe. A graphic circle motif and pop of color add drama to its sleek silhouette while a crisp metal base in Brushed Stainless provides a touch of glamour. Inside, you'll find an adjustable shelf and drawer behind each drawer—all finished in a delightful Tranquil Blue. With so many reasons to love it, this accent piece can't help but become a favorite.