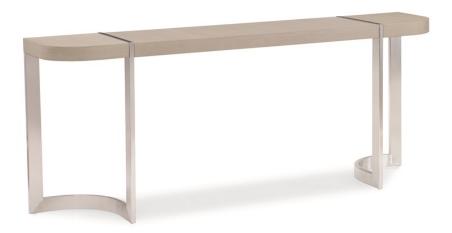

## GRACE CONSOLE TABLE

m081-418-441

**COLLECTION: MODERN GRACE** 

DIMENSIONS: 72W x 15D x 29H

Simplicity reimagined, this graceful console table will add character to any interior. Featuring a design worthy of modern lifestyles, its metal base is integrated into the top panel and finished in Brushed Stainless. A Serene Dark Taupe finish accentuates its wood construction while highlighting the rounded curve of its top. Captivating in every way, this lovely console offers a breath of fresh style.

CONSTRUCTION: Floor to the bottom of the top panel: 26.625"".

FINISH:

Serene Dark Taupe

Brushed Stainless