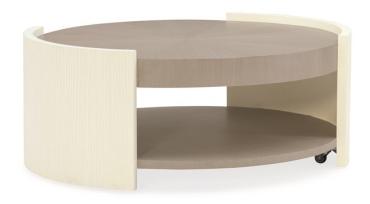

## TRANQUIL COCKTAIL TABLE

m081-418-402

**COLLECTION: MODERN GRACE** 

**DIMENSIONS:** 40 dia x 16.5H

Create a conversation area worthy of conversation with a statement table such as this one. A round table top and lower shelf are finished in Serene Dark Taupe and supported by curved textured panels in Almost White. Its contemporary shape is accentuated with exquisite finishes that make a statement in livable luxury. Brilliantly designed with casters, its modern style is also fully mobile for maximum flexibility.

**CONSTRUCTION:** Between shelf and top: 8.250"". | Top panel height: 15"".