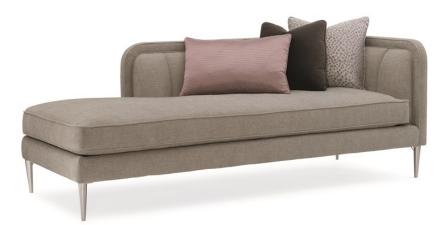

# **TRANQUIL CHAISE**

m080-418-lh1-a

**COLLECTION: MODERN GRACE** 

## DIMENSIONS: 80W x 33D x 30H

A fresh mid-century addition to any setting, this unique chaise combines impressive comfort with contemporary style. It's versatility allows placement as a single chaise or a small scale sectional to create a modern seating area. Upholstered in a French grey micro-chenille, it features a double band of wood trim outlining its curvy profile. Channel tufting along its inback adds modern character, as does its asymmetrical shape. Accent pillows in chocolate velvet, rose quartz satin, and a contemporized leopard pattern create visual interest, while tapered round metal legs provide another layer of refinement.