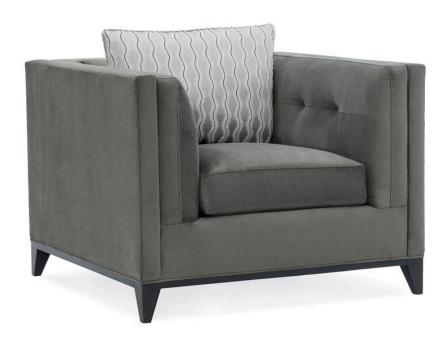

## **GRACE CHAIR**

m080-418-031-a

**COLLECTION: MODERN GRACE** 

**DIMENSIONS:** 36W x 34.5D x 27.25H

Nothing's better suited for today's livable luxury than this versatile, modern statement chair. Its button-tufted arms and back provide stunning detail while an accent pillow in a playful platinum stripe adds visual appeal. Upholstered in a flannel grey strie velvet, its captivating silhouette is highlighted by a Satin Ebony finish on the exposed wood base and legs

**CONSTRUCTION:** Plush poly foam cushion. | No sag seat. | Feather down pillows.

## FINISH:

Satin\_Ebony

FABRIC:

Body Fabric: 2599-70CC

Pillow Fabric: 1-24'''' x 18'''' Pillow 5125-89CC