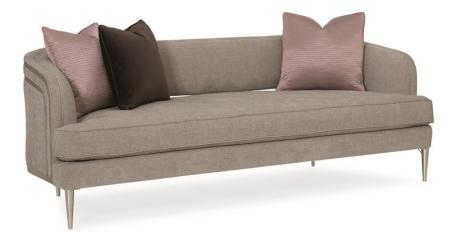

## **TRANQUIL SOFA**

m080-418-012-a

**COLLECTION: MODERN GRACE** 

DIMENSIONS: 86W x 33.5D x 30H

A fresh mid-century addition to any setting, this unique sofa combines impressive comfort with contemporary style. Upholstered in a French grey micro-chenille, it features a double band of wood trim outlining its curvy profile. Channel tufting along its inback adds modern character, as does its stylish shape. Accent pillows in a rich chocolate velvet and an elegant rose quartz satin visual interest, while tapered round metal legs provide another layer of refinement.