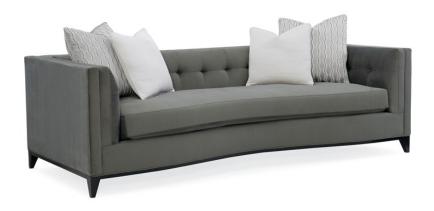

## **GRACE SOFA**

m080-418-011-a

**COLLECTION: MODERN GRACE** 

**DIMENSIONS:** 90W x 36D x 27.25H

Relax and unwind in style with the generous proportions and unique character of this sofa. Its button-tufted arms and back ensure its comfort while conveying refined elegance. Upholstered in a flannel grey strie velvet, it features accent pillows in a playful platinum stripe and a pearl faux dupioni satin. A Satin Ebony finish the exposed wood base and legs creating a finished upscale look.

**CONSTRUCTION:** Plush poly foam cushion. | No sag seat. | Feather down pillows.