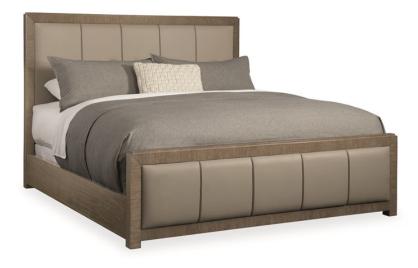

## **FUSION BED - KING**

m053-017-121

**COLLECTION: MODERN FUSION** 

## AVAILABLE AS:

King Queen

**DIMENSIONS:** 80.25W x 87.5D x 58H

Perfectly balanced in every way, this panel bed exudes sophistication. Its architectural silhouette is softened by five upholstered panels—on both headboard and footboard—covered in luxurious dove grey leather and tailored with a decorative seam. A quartered oak wood frame adds to its bold presence and wears a sophisticated Ashen Oak finish that pairs beautifully with luxurious bed linens.

**CONSTRUCTION:** Footboard height: 23.000<sup>IIII</sup>. | Floor to bottom of side rail: 2.000<sup>IIII</sup>. | Mattress opening: 78<sup>IIII</sup>W x 82<sup>IIII</sup>L.