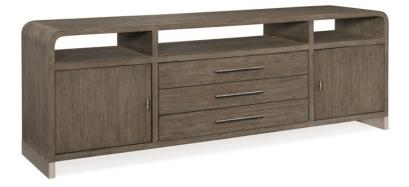

## FUSION MEDIA CONSOLE

m051-017-531

**COLLECTION: MODERN FUSION** 

DIMENSIONS: 80W x 19D x 28H

Infinitely versatile, this sophisticated three-drawer media console puts other media furnishings to shame. The perfect mate to today's high-end electronics, it offers a stylish exterior with Smoked Stainless metal accents, thoughtfully designed features, and an exquisitely finished interior in Warm Slate. Each of its two outside doors open to reveal an adjustable shelf inside. With a back panel featuring cord access, there's no limit to its usefulness.

CONSTRUCTION: Opening above doors and drawers: 5.250"".

FINISH:

Ashen Oak

Smoked Stainless