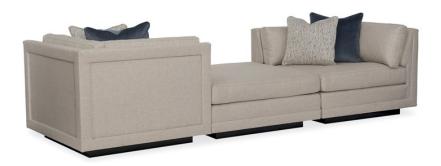

## **FUSION 3 PIECE SECTIONAL**

m050-017-sec3-a

**COLLECTION: MODERN FUSION** 

DIMENSIONS: 114.25W x 39D x 28.25H

Casually elegant, this fully upholstered sectional is the epitome of today's Modern Fusion lifestyle. Its versatility allows for an unlimited combination of two distinctly designed pieces to create just the right live in sectional for any home. All pieces are perfectly sized and deeply comfortable, tailored to perfection in a neutral, menswear-inspired look with a textured tweed pattern that's touchably soft. Contrasting accent pillows add additional style, fashioned in a deep gunmetal grey velvet and a contemporary styled black and white herringbone stitch. A cut-out boxing design around the outside back and a recessed wood plinth base in Simply Black complete the sectional's distinctive aesthetic style.

**CONSTRUCTION:** Blendown cushion. | No sag seat. | Feather down pillows.

FINISH:

Simply\_Black

## FABRIC:

Body Fabric: 2573-71CC

Pillow Fabric: 2-19''' x 19'''' Pillows 2565-55CC

2-18"" x 18"" Pillows 8262-95CC