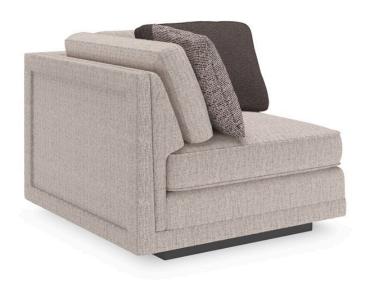

## **FUSION CORNER UNIT**

m050-017-cr1-c

**COLLECTION: MODERN FUSION** 

**DIMENSIONS:** 39W x 39D x 28.25H

Designed to work with the Fusion Armless Chair, this touchably soft corner unit pulls the whole sectional together to create any sofa configuration you can imagine. Its modern tailoring uses an Oatmeal woven slub on the seat and back pillow that feature Blendown so you sink into their softness. The down accent pillow is covered with a chunky ivory/black/brown tweed. A cut-out boxing design around the outside back and a recessed wood plinth base in Simply Black are the finishing touches.