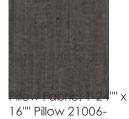

racole



## FUSION ARMLESS CHAIR

m050-017-ac1-c

**COLLECTION: MODERN FUSION** 

DIMENSIONS: 36.25W x 39D x 28.25H

This fully upholstered armless chair is designed to pair with the Fusion corner unit to create the configuration you need for your living space. Perfectly sized and deeply comfortable, it's tailored to perfection in an Oatmeal woven slub. The seat and back pillow use Blendown so you sink into their softness. One down accent pillow is covered with a chunky ivory/black/brown tweed the other is covered in Mink velvet. A cut-out boxing design around the outside back and a recessed wood plinth base in Simply Black complete this piece's distinctive aesthetic style.

**CONSTRUCTION:** Blendown cushion. | No sag seat. | Feather down pillow.

## FINISH:



Simply\_Black

FABRIC:





16'''' Pillow 21006-79CC