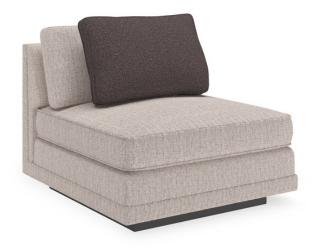

## FUSION ARMLESS CHAIR

m050-017-ac1-c

**COLLECTION: MODERN FUSION** 

DIMENSIONS: 36.25W x 39D x 28.25H

This fully upholstered armless chair is designed to pair with the Fusion corner unit to create the configuration you need for your living space. Perfectly sized and deeply comfortable, it's tailored to perfection in an Oatmeal woven slub. The seat and back pillow use Blendown so you sink into their softness. One down accent pillow is covered with a chunky ivory/black/brown tweed the other is covered in Mink velvet. A cut-out boxing design around the outside back and a recessed wood plinth base in Simply Black complete this piece's distinctive aesthetic style.

**CONSTRUCTION:** Blendown cushion. | No sag seat. | Feather down pillow.