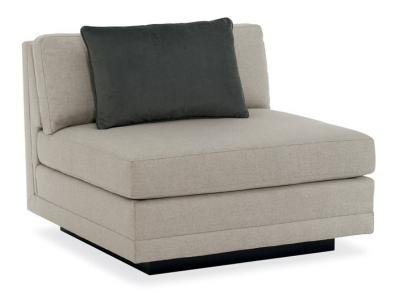

## **FUSION ARMLESS CHAIR**

m050-017-ac1-a

**COLLECTION: MODERN FUSION** 

**DIMENSIONS:** 36.25W x 39D x 28.25H

Casually elegant, this fully upholstered armless chair is designed to pair with the corner unit to create the configuration you need for your living space. Perfectly sized and deeply comfortable, it's tailored to perfection in a neutral, menswear-inspired look with a textured tweed pattern that's touchably soft. A contrasting accent pillow adds additional style, fashioned in a deep gunmetal grey with a fine corduroy-like texture. A cut-out boxing design around the outside back and a recessed wood plinth base in Simply Black complete this piece distinctive aesthetic style.

**CONSTRUCTION:** Blendown cushion. | No sag seat. | Feather down pillow.