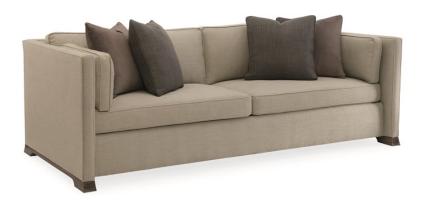

## **FUSION SOFA**

m050-017-011-a

**COLLECTION: MODERN FUSION** 

**DIMENSIONS:** 88.5W x 40.25D x 28.75H

Tailored yet comfortable, the Fusion sofa makes a statement in simplified style. It features a slim track arm and is upholstered in a sleek, menswear-inspired textural woven fabric in tones of fog grey. Contrasting accent pillows include a rich shade of mocha featuring a soft horizontal woven stripe and subtly textured pattern, as well as plush velvet pillows in a soft dusty rose shade.

**CONSTRUCTION:** Blendown cushion. | No sag set. | Feather down pillows.