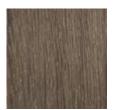

## caracole



## **FUSION SOFA**

m050-017-011-a

**COLLECTION: MODERN FUSION** 

**DIMENSIONS:** 88.5W x 40.25D x 28.75H

Tailored yet comfortable, the Fusion sofa makes a statement in simplified style. It features a slim track arm and is upholstered in a sleek, menswear-inspired textural woven fabric in tones of fog grey. Contrasting accent pillows include a rich shade of mocha featuring a soft horizontal woven stripe and subtly textured pattern, as well as plush velvet pillows in a soft dusty rose shade.

**CONSTRUCTION:** Blendown cushion. | No sag set. | Feather down pillows.

## FINISH:



Ashen\_Oak

## **FABRIC:**



Body Fabric: 2493-71CC



Pillow Fabric: 2-20''' x 20''' Pillows 2568-91CC



2-19"" x 19"" Pillows 2567-18CC