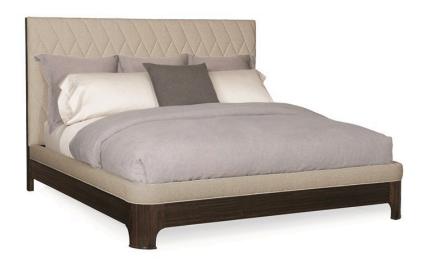

## MODERNE BED - CALKING

m023-417-141

**COLLECTION:** MODERN STREAMLINE

**AVAILABLE AS:** 

California King Queen

**DIMENSIONS:** 84.5W x 93D x 56H

Your bedroom will look quite impressive when this bed is the centerpiece of the room. The neutral tweed upholstered headboard sports a quilted contemporary herringbone pattern that makes a statement on its own. An exposed frame of fumed figured eucalyptus, finished in Aged Bourbon, trims the headboard, footboard and rails that are also bolstered on the top in tweed. Available in Queen, King and Cal. King.

**CONSTRUCTION:** Floor to bottom of side rail: 5"". | Floor to top of side rail: 15.250"". | Mattress opening: 74""W x 86""L.