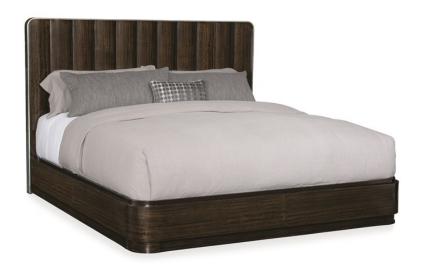

## STREAMLINE BED - KING

m023-417-122

**COLLECTION: MODERN STREAMLINE** 

**AVAILABLE AS:** 

King Queen

**DIMENSIONS:** 83W x 86.75D x 56H

Curved vertical panels of fumed figured eucalyptus put this bed on the right track. Exuding retro modern sensibilities, the headboard is finished to a high sheen in Aged Bourbon and trimmed in Smoked Bronze to distinguish its curved upper corner. The low side rails and footboard are also completed in Aged Bourbon and topped with Dark Chocolate. Available in Queen, King and Cal. King. Ships with slat-roll for bedding support.

**CONSTRUCTION:** Floor to top of side rail: 12.375"". | Floor to bottom of side rail: 3"". | Mattress opening: 78""W x 82""L.