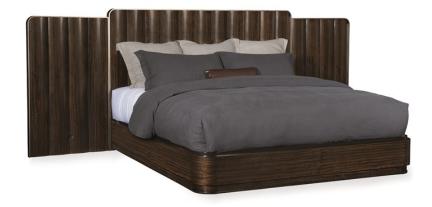

## STREAMLINE BED PANELS

m023-417-102p

**COLLECTION: MODERN STREAMLINE** 

### **DIMENSIONS:** 30.5W x 2.75D x 53H

Accentuate the updated 1940s design sensibilities of our Modern Streamline bed by adding complementary 53 inch by 30.5 inch wing panels on either side of the headboard. Styled in curved panels of fumed figured eucalyptus that is finished to a high sheen in Aged Bourbon and trimmed in Smoked Bronze, these panels instantly make a powerful statement. Panels are sold as a pair for the Queen, King or Cal. King beds.