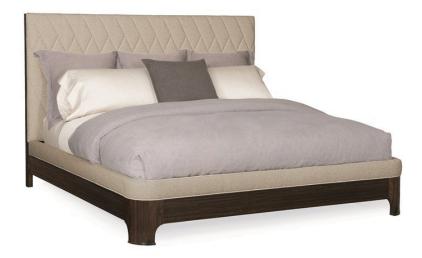

## **MODERNE BED - QUEEN**

m023-417-101

**COLLECTION:** MODERN STREAMLINE

## DIMENSIONS: 68.5W x 89D x 56H

Your bedroom will look quite impressive when this bed is the centerpiece of the room. The neutral tweed upholstered headboard sports a quilted contemporary herringbone pattern that makes a statement on its own. An exposed frame of fumed figured eucalyptus, finished in Aged Bourbon, trims the headboard, footboard and rails that are also bolstered on the top in tweed. Available in Queen, King and Cal. King.