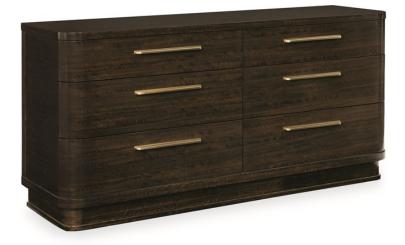

## STREAMLINE DRESSER

m023-417-011

**COLLECTION: MODERN STREAMLINE** 

**DIMENSIONS:** 65.5W x 18.75D x 33H

Classic Streamline-era details come to life in this contemporized six-drawer dresser. Distinguished by its generously rounded corners, and recessed plinth base, this piece takes on a refreshed style in fumed figured eucalyptus that has been finished in Aged Bourbon with a high sheen. The soft-closing drawers are lined in Dark Chocolate paint. One drawer has a jewelry tray. Each generously sized drawer has long, thin custom Golden Bronze metal pulls.