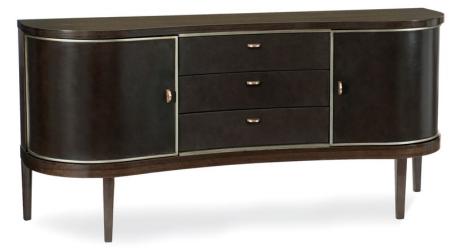

## MODERNE SIDEBOARD

m022-417-214

**COLLECTION: MODERN STREAMLINE** 

DIMENSIONS: 72W x 19D x 33H

The Curving forms and long horizontal lines of the Streamlined Moderne movement have been updated in this low sideboard that is the perfect height for dining room service. Its high-style appeal comes from the fumed figured eucalyptus wood that has been finished to a high sheen in sultry Aged Bourbon and swept into two dramatic convex curves on each end of the piece. Three concave center drawers complete the graceful flow of this sideboard. They are wrapped in dark leather, trimmed in Smoked Bronze, painted on the inside in Dark Chocolate, and finished with elongated custom metal hardware. Behind the curvaceous exterior doors, find two cabinets painted in Dark Chocolate, each with one adjustable shelf. The sideboard rests off the ground on slender tapered legs.