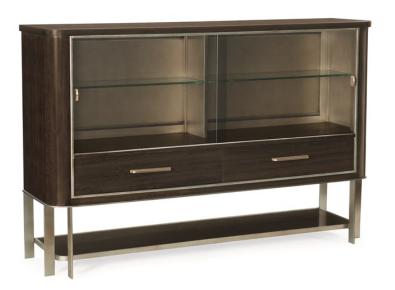

## STREAMLINE SIDEBOARD

m022-417-212

**COLLECTION: MODERN STREAMLINE** 

**DIMENSIONS:** 69W x 18D x 46H

Cruise ship elegance of yesteryear can be seen in the updated retro details of this magnificent credenza. Fumed figured eucalyptus, finished to a high sheen in Aged Bourbon, frames the exterior case that is distinguished by its shapely rounded corners. Bronze tempered glass doors, framed in strip of Smoked Bronze, reveal a large storage area painted in Smoked Bronze with two adjustable glass shelves. Two oversized drawers, painted on the interior in rich Dark Chocolate, showcase streamlined custom metal hardware. The piece sits on a sleek Smoked Bronze base with a fumed figured eucalyptus shelf that is also trimmed in Smoked Bronze.

**CONSTRUCTION:** Clearance above the shelf: 9.5"". | Clearance below the shelf: 3"".

## FINISH:

Smoked Bronze