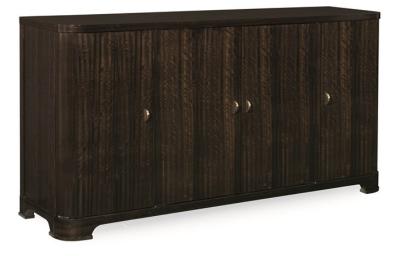

## STREAMLINE CREDENZA

m022-417-211

**COLLECTION: MODERN STREAMLINE** 

**DIMENSIONS:** 68W x 18.75D x 35H

This modern interpretation on a retro credenza is just the ticket. Generously sized, the case has a sleek, commanding presence with its fumed figured eucalyptus exterior that is finished in Aged Bourbon with a high sheen. The interior is finished in a silky Dark Chocolate paint. Behind the center doors is a large tray drawer with a silver storage insert and one adjustable shelf. At each end are storage areas, each with two adjustable shelves. Contemporized bracket feet complete the piece.