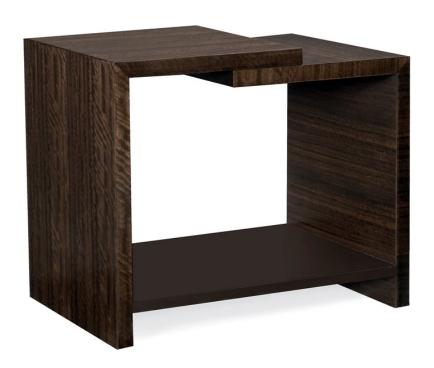

## MODERNE END TABLE

m021-417-411

**COLLECTION: MODERN STREAMLINE** 

**DIMENSIONS:** 30W x 20D x 25H

Frequently, the secret to great design is its architectural simplicity. Two cantilevered pieces of fumed figured eucalyptus wood, finished to a high sheen in Aged Bourbon, come together to make an offset, dual-layered top. At the base of this rectilinear end table is an additional storage shelf finished in Dark Chocolate.

**CONSTRUCTION:** Higher top surface: 18.5"" x 20"". | Lower top surface: 11.5"" x 20"". | Closest shelf clearance: 18"". | Lower shelf clearance: 3"".

## FINISH:

Dark Chocolate