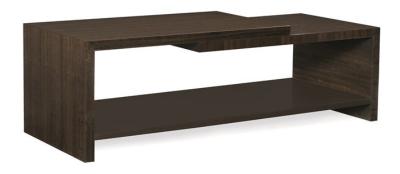

## MODERNE COCKTAIL TABLE

m021-417-404

**COLLECTION: MODERN STREAMLINE** 

**DIMENSIONS:** 62W x 22D x 19H

This will be the "it" cocktail table when it's time to step up to fresh modern design. Two cantilevered pieces of fumed figured eucalyptus wood, finished to a high sheen in Aged Bourbon, come together to make an offset, dual-layered top. The eucalyptus-paneled sides provide sturdiness. At the base of this rectilinear table is an additional storage shelf finished in Dark Chocolate.

**CONSTRUCTION:** Higher top surface: 40.5"" x 22"". | Lower top surface: 21.5"" x 22"". | Closest shelf clearance: 12"". | Lower shelf clearance: 3"".

## FINISH:

Dark Chocolate