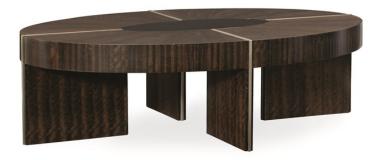

## COMMODORE COCKTAIL TABLE

m021-417-401

**COLLECTION: MODERN STREAMLINE** 

DIMENSIONS: 56W x 36D x 16H

Mid-Century Modern design sensibilities make this cocktail table a standout! The oval table that sits on four ultra-wide panels is a true conversation piece. Your attention is immediately drawn to the radial-matched fumed figured eucalyptus wood that has been finished to a high sheen in sultry Aged Bourbon and trimmed in Smoked Bronze. In the center of the table is an oval inset of bronze glass for added shine.

CONSTRUCTION: Bottom of apron to the floor: 11.875"".

FINISH:

Aged Bourbon

Smoked Bronze