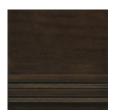

eamlined update in our versatile Commodore sectional. Dark Bourbon Glazed wood runs along the top rail and down the sides of this piece that gently curve around your back on the ends. This fully upholstered piece showcases a weathered espresso brushed slub knit fabric that complements the wooden details. Adding to this piece's comfort are loose back cushions and plush pillows. Contrasting throw pillows in dark espresso chenille and a light, sateen geometric woven fabric add a dash of elegance. Low conical feet complete this sectional that is perfect for lounging and entertaining.

**CONSTRUCTION:** LC1: 39.75W x 37D x 26.5H, Seat Width 30.5<sup>IIII</sup>. | RH1: 57W x 40D x 26.5H, Seat Width 57<sup>IIII</sup>. | Plush poly foam cushion. | No sag seat. | Feather down pillows.

## FINISH:



Bourbon\_Glaze

FABRIC: