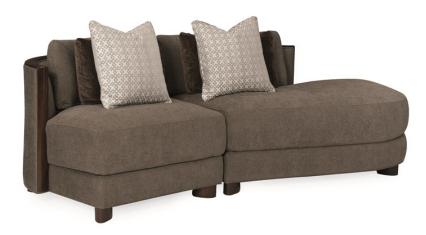

## COMMODORE SECTIONAL 7

m020-417-sec7-a

**COLLECTION: MODERN STREAMLINE** 

**DIMENSIONS:** 92.5W x 38.5D x 26.5H

The classic, low-profile sectional gets a streamlined update in our versatile Commodore sectional. Dark Bourbon Glazed wood runs along the top rail and down the sides of this piece that gently curve around your back on the ends. This fully upholstered piece showcases a weathered espresso brushed slub knit fabric that complements the wooden details. Adding to this piece's comfort are loose back cushions and plush pillows. Contrasting throw pillows in dark espresso chenille and a light, sateen geometric woven fabric add a dash of elegance. Low conical feet complete this sectional that is perfect for lounging and entertaining.

**CONSTRUCTION:** LC1: 39.75W x 37D x 26.5H, Seat Width 30.5<sup>IIII</sup>. | RH1: 57W x 40D x 26.5H, Seat Width 57<sup>IIII</sup>. | Plush poly foam cushion. | No sag seat. | Feather down pillows.