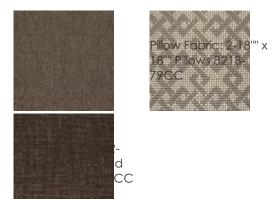

atile Commodore sectional. Dark Bourbon Glazed wood runs along the top rail and down the sides of this piece that gently curve around your back on the ends. This fully upholstered piece showcases a weathered espresso brushed slub knit fabric that complements the wooden details. Adding to this piece's comfort are loose back cushions and plush pillows. Contrasting throw pillows in dark espresso chenille and a light, sateen geometric woven fabric add a dash of elegance. Low conical feet complete this sectional that is perfect for lounging and entertaining.

**CONSTRUCTION:** LC1: 39.75W x 37D x 26.5H, Seat Width 30.5<sup>IIII</sup>. | RH1: 57W x 40D x 26.5H, Seat Width 57<sup>IIII</sup>. | Plush poly foam cushion. | No sag seat. | Feather down pillows.

## FINISH:



Bourbon\_Glaze

FABRIC: