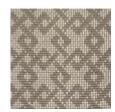

## FABRIC:

Pillow Fabric: 3-18'"' x

70CC, Front Boxed Cushions 2543-78CC

18'''' Pillows 8218-79CC