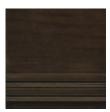

ctional gets a streamlined update in our versatile Commodore sectional. Dark Bourbon Glazed wood runs along the top rail and down the sides of this piece that gently curve around your back on the ends. This fully upholstered piece showcases a weathered espresso brushed slub knit fabric that complements the wooden details. Adding to this piece's comfort are loose back cushions and plush pillows. Contrasting throw pillows in dark espresso chenille and a light, sateen geometric woven fabric add a dash of elegance. Low conical feet complete this sectional that is perfect for lounging and entertaining.

**CONSTRUCTION:** LC1/RC1: 39.75W x 37D x 26.5H, Seat Width 30.5"". | WE1: 52.5W x 37.25D x 26.5H, Seat Width 30"". | Plush poly foam cushon. | No sag seat. | Feather down pillows.

## FINISH:



Bourbon\_Glaze

## FABRIC:





Pillow Fabric: 3-18'"' x



70CC, Front Boxed Cushions 2543-78CC

18'''' Pillows 8218-79CC