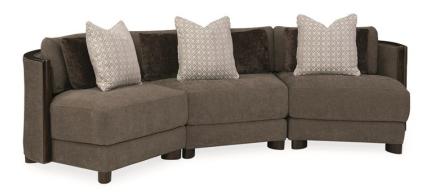

## **COMMODORE SECTIONAL 4**

m020-417-sec4-a

**COLLECTION: MODERN STREAMLINE** 

**DIMENSIONS:** 105.5W x 37.25D x 26.5H

The classic, low-profile sectional gets a streamlined update in our versatile Commodore sectional. Dark Bourbon Glazed wood runs along the top rail and down the sides of this piece that gently curve around your back on the ends. This fully upholstered piece showcases a weathered espresso brushed slub knit fabric that complements the wooden details. Adding to this piece's comfort are loose back cushions and plush pillows. Contrasting throw pillows in dark espresso chenille and a light, sateen geometric woven fabric add a dash of elegance. Low conical feet complete this sectional that is perfect for lounging and entertaining.

**CONSTRUCTION:** LC1/RC1: 39.75W x 37D x 26.5H, Seat Width 30.5"". | WE1: 52.5W x 37.25D x 26.5H, Seat Width 30"". | Plush poly foam cushon. | No sag seat. | Feather down pillows.