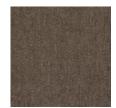

## FABRIC:

Pillow Fabric: 3-18'"' x

70CC, Front Boxed Cushions 2543-78CC

18'''' Pillows 8218-79CC