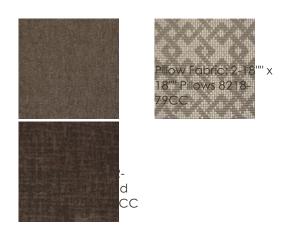

## **COMMODORE SECTIONAL 2**

m020-417-sec2-a

**COLLECTION: MODERN STREAMLINE** 

**DIMENSIONS:**  $68W \times 37D \times 26.5H$ 

The classic, low-profile sectional gets a streamlined update in our versatile Commodore sectional. Dark Bourbon Glazed wood runs along the top rail and down the sides of this piece that gently curve around your back on the ends. This fully upholstered piece showcases a weathered espresso brushed slub knit fabric that complements the wooden details. Adding to this piece's comfort are loose back cushions and plush pillows. Contrasting throw pillows in dark espresso chenille and a light, sateen geometric woven fabric add a dash of elegance. Low conical feet complete this sectional that is perfect for lounging and entertaining.

## FINISH:

Bourbon\_Glaze

FABRIC: