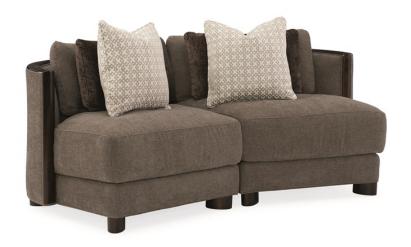

## **COMMODORE SECTIONAL 2**

m020-417-sec2-a

**COLLECTION: MODERN STREAMLINE** 

**DIMENSIONS:**  $68W \times 37D \times 26.5H$ 

The classic, low-profile sectional gets a streamlined update in our versatile Commodore sectional. Dark Bourbon Glazed wood runs along the top rail and down the sides of this piece that gently curve around your back on the ends. This fully upholstered piece showcases a weathered espresso brushed slub knit fabric that complements the wooden details. Adding to this piece's comfort are loose back cushions and plush pillows. Contrasting throw pillows in dark espresso chenille and a light, sateen geometric woven fabric add a dash of elegance. Low conical feet complete this sectional that is perfect for lounging and entertaining.

**CONSTRUCTION:** LC1/RC1: 39.75W x 37D x 26.5H, Seat Width 30.5". | Plush poly foam cushon. | No sag seat. | Feather down pillows.