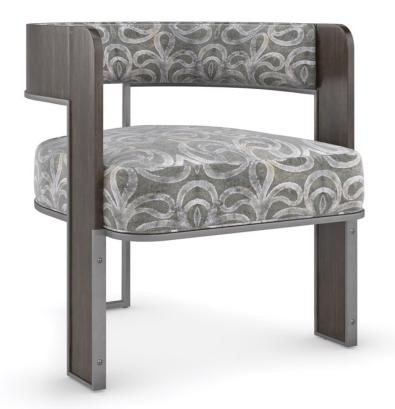

## STREAMLINER CHAIR

m020-417-132-c

**COLLECTION: MODERN STREAMLINE** 

DIMENSIONS: 25.5W x 26.25D x 28.25H

A contemporary take on a classic shape, this accent chair makes a dramatic statement in a refined material mix. Sleek metal lines merge with an open curve and the warmth of wood in a Sepia finish to highlight the banding of eucalyptus. Beautifully balanced within its sculptural frame, a plush seat and back invite luxurious comfort in an Italian cut velvet with a metallic overlay.

**CONSTRUCTION:** Webbed seat. | Plush poly foam cushion.

FINISH:

Smoked Stainless Paint

Sepia

## FABRIC:

Body Fabric: 8410-70CC