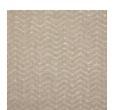

## STREAMLINER CHAIR

m020-417-132-a

**COLLECTION:** MODERN STREAMLINE **DIMENSIONS:** 25.5W x 26.25D x 28H

This open barrel-back chair is on the right track to becoming a future classic. The chair is suspended inside a half-moon-shaped frame of fumed figured eucalyptus wood, finished to a high sheen in Aged Bourbon. Thin Smoked Bronze metal legs support the back center of the chair and add style and stability. The inside back and tight seat are comfortably upholstered in a light cream vertical chevron fabric.

## FABRIC:

Body Fabric: 2544-71CC