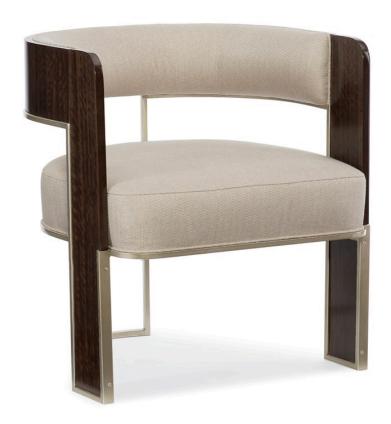

## STREAMLINER CHAIR

m020-417-132-a

**COLLECTION:** MODERN STREAMLINE **DIMENSIONS:** 25.5W x 26.25D x 28H

This open barrel-back chair is on the right track to becoming a future classic. The chair is suspended inside a half-moon-shaped frame of fumed figured eucalyptus wood, finished to a high sheen in Aged Bourbon. Thin Smoked Bronze metal legs support the back center of the chair and add style and stability. The inside back and tight seat are comfortably upholstered in a light cream vertical chevron fabric.

**CONSTRUCTION:** Plush poly foam cushion.

FINISH:

Smoked Bronze

## FABRIC:

Body Fabric: 2544-71CC