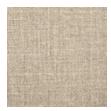

## FABRIC:

Body Fabric: 2447-34CC

Pillow Fabric: 2-22''' x 22'''' and 1-21'''' x 21''''

2-21"" x 21"" Pillows 2533-78CC

2-18'''' x 18'''' Pillows 8231-78CC