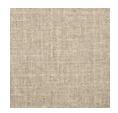

## FABRIC:

Body Fabric: 2447-34CC

Pillow Fabric: 2-22''' x 22'''' and 1-21'''' x 21''''

2-21"" x 21"" Pillows 2533-78CC

2-18'''' x 18'''' Pillows 8231-78CC