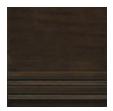

## caracole



## MODERNE SOFA

m020-417-012-a

COLLECTION: MODERN STREAMLINE
DIMENSIONS: 88.75W x 38.5D x 29H

This sofa with squared corners is impeccably tailored. Fully encased in soft brushed neutral linen-look fabric, the back and arms have a vertical stitch detail and a slender blanket wrap feature that envelopes the tapered track arm design. The bench seat adds to its streamlined appeal. Three matching throw pillows are paired with two velvet pillows in rich espresso and two contrasting pillows showcasing an enlarged herringbone pattern in a lighter espresso shade. Perched on low platform feet finished in Bourbon Glaze, this is a bespoke piece for contemporary living.

**CONSTRUCTION:** Blendown supreme cushion. | No sag seat. | Feather down pillows.

## FINISH:



Bourbon\_Glaze

## FABRIC:



Body Fabric: 2447-34CC



Pillow Fabric: 2-22''' x 22'''' and 1-21'''' x 21''''



2-21"" x 21"" Pillows 2533-78CC



2-18'''' x 18'''' Pillows 8231-78CC