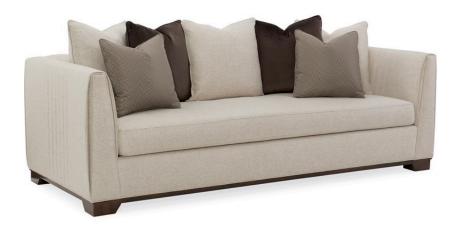

## MODERNE SOFA

m020-417-012-a

COLLECTION: MODERN STREAMLINE
DIMENSIONS: 88.75W x 38.5D x 29H

This sofa with squared corners is impeccably tailored. Fully encased in soft brushed neutral linen-look fabric, the back and arms have a vertical stitch detail and a slender blanket wrap feature that envelopes the tapered track arm design. The bench seat adds to its streamlined appeal. Three matching throw pillows are paired with two velvet pillows in rich espresso and two contrasting pillows showcasing an enlarged herringbone pattern in a lighter espresso shade. Perched on low platform feet finished in Bourbon Glaze, this is a bespoke piece for contemporary living.

**CONSTRUCTION:** Blendown supreme cushion. | No sag seat. | Feather down pillows.