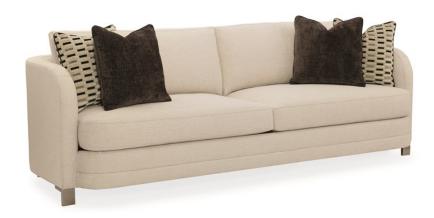

## STREAMLINE SOFA

m020-417-011-a

**COLLECTION: MODERN STREAMLINE** 

**DIMENSIONS:** 96.5W x 38.25D x 28.25H

The streamlined appeal of this low, modern sofa comes from its generously curved features. The piece has a refined profile with a sophisticated rounded frame that welcomes you to sit and relax. Fully upholstered in a textured, creamy basketweave fabric, beautiful tailoring creates smooth edges. With supreme seating comfort, two chenille throw pillows in a rich espresso and two throw pillows with a unique cut velvet geometric design, this sofa is the perfect mix of playful form and function. The piece is finished with low Smoked Bronze metal feet.

**CONSTRUCTION:** Blendown supreme cushion. | No sag seat. | Feather down pillows.

## FINISH:

Smoked\_Bronze

## **FABRIC:**

Pillow Fabric: 2-19"" x

19"" Pillows 2543-78CC

8232-78CC with Contrast Welt 2543-78CC