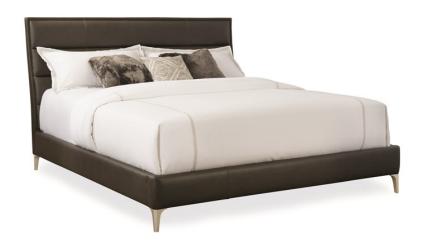

## **LOFT BED - QUEEN**

m013-016-103

**COLLECTION: MODERN UPTOWN** 

AVAILABLE AS:

Queen

**DIMENSIONS:** 65.5W x 92.5D x 52.25H

Leather beds instantly add a touch of luxury to a bedroom. This handsome piece has deep horizontal channels of sumptuous charcoal grey-colored leather that run along the headboard, across the rails and around the low footboard. Resting atop sculpted trapezoidal metallic Jazzy Taupe feet, this bed's streamlined appeal is dapper indeed.

**CONSTRUCTION:** Footboard Height: 13.75"", | Floor to Top of Side Rail: 13.75"", | Floor to Bottom of Side Rail: 5.75"", | Mattress Opening: 62""W x 80.5""L.