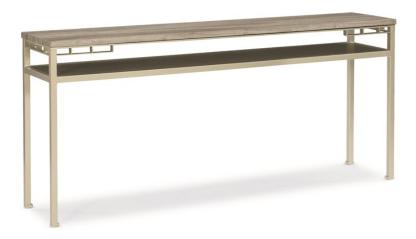

## **ROLLING STONE CONSOLE TABLE**

m011-016-441

**COLLECTION: MODERN UPTOWN** 

**DIMENSIONS:** 66W x 14D x 29H

This sleek console's present-day appearance is the result of a long slab of Silver Travertine that graces its top. The veins of this stone give off a natural wood-like appearance. The travertine is paired with a Jazzy Taupe metal base that has an architectural, grill-like frame. For a loft that is filled with leather and wood, this piece provides a nice counterpoint in style.

CONSTRUCTION: Space above shelf: 4.5".. | Between shelf and floor: 22.375"..

## FINISH:

Jazzy Taupe