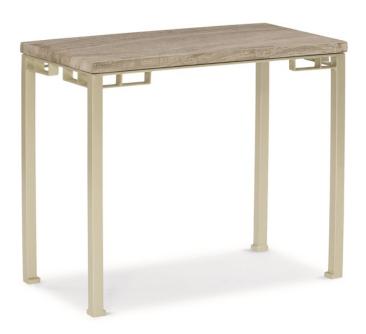

## **ROLLING STONE END TABLE**

m011-016-411

COLLECTION: MODERN UPTOWN

**DIMENSIONS:** 26W x 14D x 22H

Small stone and metal tables are the most versatile pieces in any room. A beautiful piece of Silver Travertine graces the top of this rectangular side table. Perfect for an urban loft or paired to contemporize a more traditional environment, the veins of this stone give off a natural wood-like appearance. The travertine sits on a warm Jazzy Taupe metal base that has an architectural grill-like frame. This piece is authentically modern with its geometric appearance.

**CONSTRUCTION:** Between top and floor: 20.75"".

FINISH:

Jazzy\_Taupe