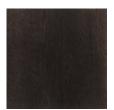

## caracole



## **HUDSON SOFA**

m010-016-013-a

**COLLECTION: MODERN UPTOWN** 

**DIMENSIONS:** 84.5W x 40.25D x 36.75H

Reminiscent of the best Scandinavian designs, this sofa has an ultra-straight tall back, sleek lines and sweeping low arms that gracefully descend from the top rail to the base of the seat. This smooth piece, upholstered in perfectly fitted bisque-colored cover, takes on an industrial feel with an exposed, wood base featuring angled decorative rails in a high Smoked Peppercorn sheen. Generously sized with two coordinating back pillows for deep-seated comfort, this piece showcases uptown modern design at its best.

**CONSTRUCTION:** Blendown cushion. | No sag seat.

## FINISH:



Smoked\_Peppercorn

## FABRIC:



Body Fabric: 2518-

35CC