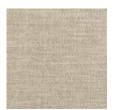

## caracole



## **HUDSON SOFA**

m010-016-013-a

**COLLECTION: MODERN UPTOWN** 

**DIMENSIONS:** 84.5W x 40.25D x 36.75H

Reminiscent of the best Scandinavian designs, this sofa has an ultra-straight tall back, sleek lines and sweeping low arms that gracefully descend from the top rail to the base of the seat. This smooth piece, upholstered in perfectly fitted bisque-colored cover, takes on an industrial feel with an exposed, wood base featuring angled decorative rails in a high Smoked Peppercorn sheen. Generously sized with two coordinating back pillows for deep-seated comfort, this piece showcases uptown modern design at its best.

**CONSTRUCTION:** Blendown cushion. | No sag seat.

## FINISH:



Smoked\_Peppercorn

## FABRIC:



Body Fabric: 2518-

35CC