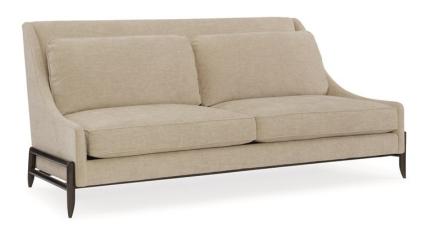

## **HUDSON SOFA**

m010-016-013-a

**COLLECTION: MODERN UPTOWN** 

**DIMENSIONS:** 84.5W x 40.25D x 36.75H

Reminiscent of the best Scandinavian designs, this sofa has an ultra-straight tall back, sleek lines and sweeping low arms that gracefully descend from the top rail to the base of the seat. This smooth piece, upholstered in perfectly fitted bisque-colored cover, takes on an industrial feel with an exposed, wood base featuring angled decorative rails in a high Smoked Peppercorn sheen. Generously sized with two coordinating back pillows for deep-seated comfort, this piece showcases uptown modern design at its best.

**CONSTRUCTION:** Blendown cushion. | No sag seat.