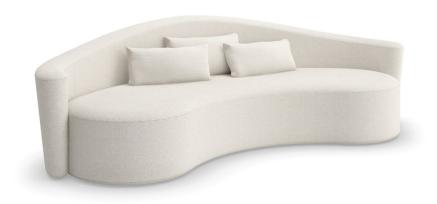

## **LUNA SOFA**

khu-022-011-a

**COLLECTION: KELLY HOPPEN** 

**DIMENSIONS:** 110W x 41.75D x 31.5H

Defined by soft lines and a sleek silhouette, the Luna sofa embodies timeless elegance with a playful side. Its creamy boucle fabric adds textural dimension, complemented by slim scatter pillows for comfort and layering. Luna makes a chic statement on its own, while seamlessly blending with other pieces in our collection.

**CONSTRUCTION:** No sag seat. | Plush poly foam cushion. | Blend down pillows.

## FABRIC:

Body Fabric: 2003-34HH Pillow Fabric: 2-24"" x 12"" Pillow Fabric 2003-34HH