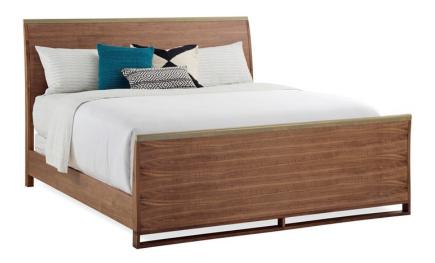

## **CRAFTSMAN BED - QUEEN**

crf-quebed-005

**COLLECTION: MODERN CRAFTSMAN** 

**AVAILABLE AS:** 

King Queen

**DIMENSIONS:** 64W x 89.75D x 52H

The Craftsman bed offers a contemporary sleigh form with a narrow profile, perfect for smaller scaled bedrooms. Finished in Natural Walnut, the beauty of grain, clean lines, and soft metal accents, make it a perfect choice for any bedroom.

 $\textbf{CONSTRUCTION:} \ \ \text{Headboard height: 52"".} \ | \ \ \text{Footboard height: 27.5"".} \ | \ \ \text{Floor to bottom of box spring: } \\ 8.5"". \ | \ \ \text{Floor to bottom of side rail: 4.25"".} \ | \ \ \text{Floor to bottom of side rail: 12"".} \ | \ \ \text{Mattress opening: 62""W x 81.5""L.} \\$ 