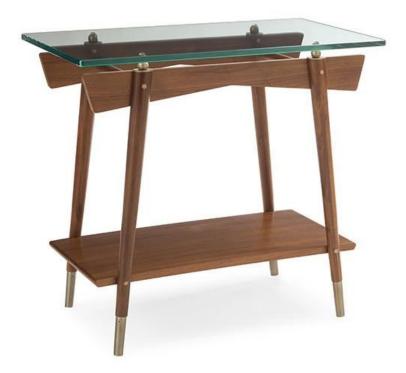

## **BUNGALOW END**

crf-endtab-001

**COLLECTION: MODERN CRAFTSMAN** 

DIMENSIONS: 30W x 18D x 27.5H

Past perfect. An Italian mid-century antique inspired the design for this attention-grabbing end table that combines graphic, linear shapes with rounded legs and peg joinery. A sculpted, angular apron pays homage to the antique original. Legs are set on an angle and capped with Craftsman Silver metal ferrules. The angular apron is topped with clear glass giving this table a clean finish and light and airy feel.

**CONSTRUCTION:** Shelf at bottom: 26.5"W x 13.75"D x 19.5""H.

## FINISH:

Natural Walnut

Craftsman Silver