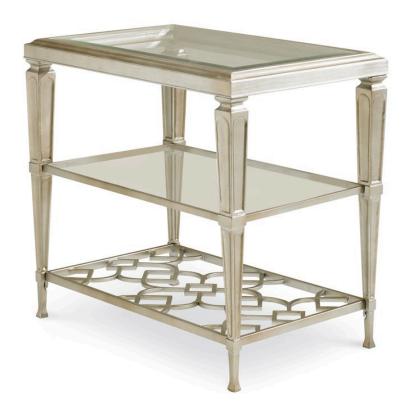

## **SOCIAL CONNECTIONS**

con-sidtab-015

**COLLECTION: CARACOLE CLASSIC** 

**DIMENSIONS:** 18W x 28D x 26H

Make friends with a side table that successfully inserts itself into almost any situation or decor setting. A matte metallic, Taupe Silver Leaf interacts nicely with light and dark wood finishes, other metals and upholstered fabric combinations. A glass top and mid-level glass shelf show off the table's distinctive interconnecting patterned top and lower stretcher.

**CONSTRUCTION:** Two shelves: 25""W x 15""D x 9.75""H from middle to top and 9.25""H from bottom to middle.

## FINISH:

Taupe\_Silver\_Leaf