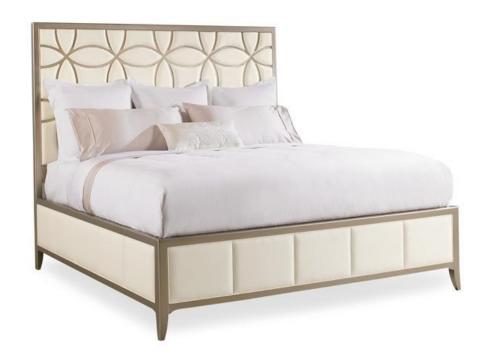

## **SLEEPING BEAUTY - QUEEN**

con-quebed-013

**COLLECTION:** CARACOLE CLASSIC

**AVAILABLE AS:** 

Queen

**DIMENSIONS:** 65W x 85.5D x 70H

Drop dead gorgeous and a favorite with our entire design team. There's a hint of iridescence in this fabric upholstered headboard design – the mere finishing touch for a dramatic bed that will rise and shine in any bedroom. The fashion-forward frame's unique, contemporized trellis pattern is over-scaled and set off by a rich Taupe Paint finish. This standout combination of white and taupe will look beautiful paired with a variety of wood finishes or metallic elements on other furnishings, for creating the fairest room of all.

**CONSTRUCTION:** Footboard height: 20.75"". | Floor to bottom of side rail: 5.750"". | Floor to top of side rail: 20.75"". | Mattress opening: 59""W x 80""D.

FINISH:

Fabric: 2261-88CC