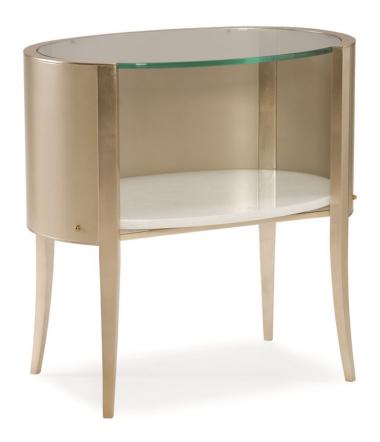

## A BRIGHT IDEA

con-opnsto-005

**COLLECTION:** CARACOLE CLASSIC

**DIMENSIONS:** 28W x 18.25D x 28H

Create a fresh, modern attitude in your home by bringing in a new geometric shape. Oval is all the rage! A Bright Idea is a small-scale, cleverly designed oval table that would make a wistful petite nightstand or a swoon-worthy side table between two chairs. Finished in our pretty Pearl with Oracle silver leaf highlighting the oval shape of the top. It has a glass top affording a view into its chicly illuminated open interior. A soft light is cast upwards through the table's lower shelf which is a stunning piece of stacked white glass.

CONSTRUCTION: Open area: 25.5W x 14D x 12.5H.

FINISH: